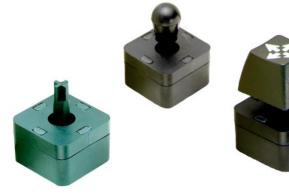

# SERIES 04 4PST

### **FEATURES**

- Joy Stick Action
- Position Locator On CRT Screens
- Moves Cursor On Menu Display

### **ORDERING INFORMATION**

| Description                                  | Part No.       |
|----------------------------------------------|----------------|
| Basic Switch<br>Switch with Arrowhead Keycap | 04A<br>04A-K01 |
| Switch with Bat-Handle                       | 04A-B01*       |