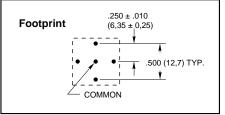

# SERIES 04 4PST

### **FEATURES**

- Joy Stick Action
- Position Locator On CRT Screens
- Moves Cursor On Menu Display



### DIMENSIONS In Inches (and millimeters)



#### SPECIFICATIONS Rating Criteria

Rated: Make and break 250 mA at 115 Vac or 125 mA at 220 Vac resistive load for 500,000 operations

**Contact Resistance:** 25 milliohms maximum on a new switch

Insulation Resistance: 1,000 megohms at 100 Vdc

Dielectric Strength: 500 Vac RMS minimum Operating Temperature: -40°C to +85°C

#### **Materials and Finishes**

Base, Cover and Switch Actuator: Polyester (Black)

Terminals: Brass, gold-plated over nickel Shorting Bar: Phosphor bronze, gold-plated over nickel

Spring: Tinned music wire Keycap: ABS or equivalent

Bat-Handle: ABS

## CIRCUITRY



### **ORDERING INFORMATION**

| Description                                  | Part No.       |
|----------------------------------------------|----------------|
| Basic Switch<br>Switch with Arrowhead Keycap | 04A<br>04A-K01 |
| Switch with Bat-Handle                       | 04A-B01*       |

\*Shipped with bat handle permanently attached.

Available from your local Grayhill Distributor. For prices and discounts, contact a local Sales Office In CHINA (Beijing): Phone: (010)6851-9097