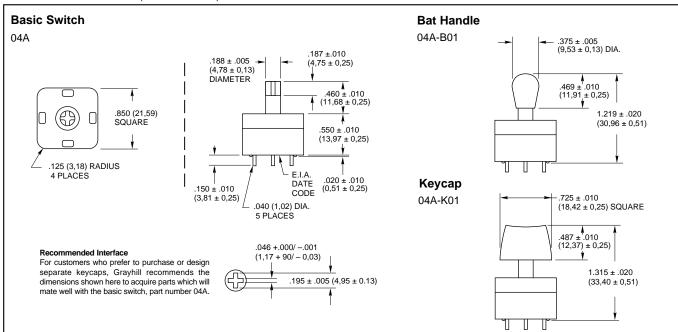

### DIMENSIONS In Inches (and millimeters)

#### **Materials and Finishes**

Base, Cover and Switch Actuator: Polyester (Black)

Terminals: Brass, gold-plated over nickel Shorting Bar: Phosphor bronze, gold-plated over nickel

Spring: Tinned music wire Keycap: ABS or equivalent

Bat-Handle: ABS

### **ORDERING INFORMATION**

| Description                                  | Part No.       |
|----------------------------------------------|----------------|
| Basic Switch<br>Switch with Arrowhead Keycap | 04A<br>04A-K01 |
| Switch with Bat-Handle                       | 04A-B01*       |